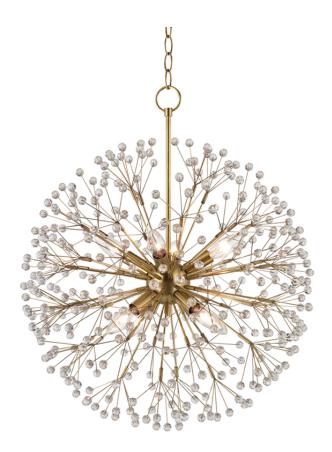

# DUNKIRK 6020-AGB

## FINISHES

AGED BRASS Coastal Suitable Finish (EPM): No

### DIMENSIONS

Height: 24" Width/Diameter: 20" Minimum Height: 26.5" Maximum Height: 74.5" Canopy/Backplate: 5.25" Hanging Type: 54" Chain Product Weight: 10lb Canopy/Backplate Shape: Round Sloped Ceiling Compatible: Yes Living Finish: No Uplight Only: No

#### Shade

Shade 1: Crystal Shade 1 Top Width: 0.63" Replacement Glass Item #(s): CRY-006000-AGB

#### ELECTRICAL

Bulb 1 Bulb Included: No Socket: E12 Candelabra Base Bulb Type: B11 Max Wattage: 60 Bulb Quantity: 8 Bulb Included: No Wire Length: 120" Cord Type: B & W TEFLON W/ GROUND WIRE Gem Box Required (2"x3"): No Dark Sky: No