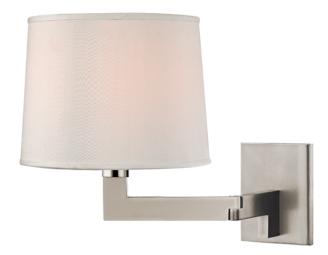

# FAIRPORT 5941-PN

## **FINISHES**

POLISHED NICKEL Coastal Suitable Finish (EPM): No

### DIMENSIONS

Height: 11.25" Width/Diameter: 9" Canopy/Backplate: 4.25" Product Weight: 4lb Extension: 15.5" Top to Center: 8.75" Canopy/Backplate Shape: Rectangle Sloped Ceiling Compatible: No Living Finish: No Uplight Only: Yes

#### Shade

Shade 1: Faux Silk Shade 1 Finish: White Shade 1 Top Width: 8" Shade 1 Bottom L/W: 0" / 9" Shade 1 Height: 7" Replacement Glass Item #(s): SHD-005941

ELECTRICAL

Bulb 1

Bulb Included: No Socket: E26 Medium Base Bulb Type: A19 Max Wattage: 60 Bulb Quantity: 1 Bulb Included: No Wire Length: 7"