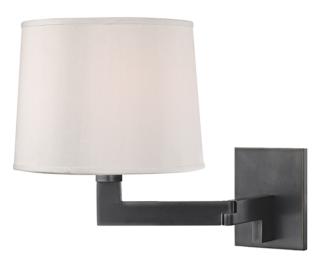

# FAIRPORT 5941-OB

## FINISHES

OLD BRONZE Coastal Suitable Finish (EPM): No

### DIMENSIONS

Height: 11.25" Width/Diameter: 9" Product Weight: 4lb Extension: 15.5" Top to Center: 8.75" Canopy/Backplate Shape: Rectangle Sloped Ceiling Compatible: No Living Finish: No Uplight Only: Yes

#### Shade

Shade 1: Faux Silk Shade 1 Top Width: 8" Shade 1 Bottom L/W: 0" / 9" Shade 1 Height: 7" Replacement Glass Item #(s): SHD-005941