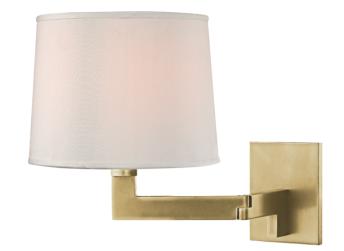

# **FAIRPORT**

5941-AGB

#### AGED BRASS

Coastal Suitable Finish (EPM): No

# **DIMENSIONS**

Height: 11.25" Width/Diameter: 9" Product Weight: 4lb Extension: 15.5" Top to Center: 8.75"

Canopy/Backplate Shape: Rectangle Sloped Ceiling Compatible: No

Living Finish: No Uplight Only: Yes

#### Shade

Shade 1: Faux Silk Shade 1 Top Width: 8" Shade 1 Bottom L/W: 0" / 9"

Shade 1 Height: 7"

Replacement Glass Item #(s): SHD-005941