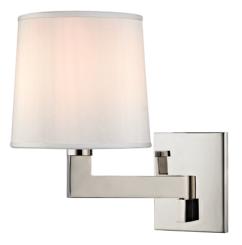

# FAIRPORT 5931-PN

## FINISHES

POLISHED NICKEL Coastal Suitable Finish (EPM): No

### DIMENSIONS

Height: 11.25" Width/Diameter: 7.5" Product Weight: 2lb Extension: 10.5" Top to Center: 8.5" Canopy/Backplate Shape: Rectangle Sloped Ceiling Compatible: No Living Finish: No Uplight Only: Yes

#### Shade

Shade 1: Faux Silk Shade 1 Top Width: 6.5" Shade 1 Bottom L/W: 0" / 7.5" Shade 1 Height: 7" Replacement Glass Item #(s): SHD-005931