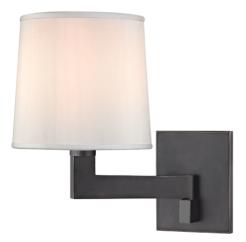

# FAIRPORT 5931-OB

## FINISHES

OLD BRONZE Coastal Suitable Finish (EPM): No

### DIMENSIONS

Height: 11.25" Width/Diameter: 7.5" Product Weight: 2lb Extension: 10.5" Top to Center: 8.5" Canopy/Backplate Shape: Rectangle Sloped Ceiling Compatible: No Living Finish: No Uplight Only: Yes

#### Shade

Shade 1: Faux Silk Shade 1 Top Width: 6.5" Shade 1 Bottom L/W: 0" / 7.5" Shade 1 Height: 7" Replacement Glass Item #(s): SHD-005931