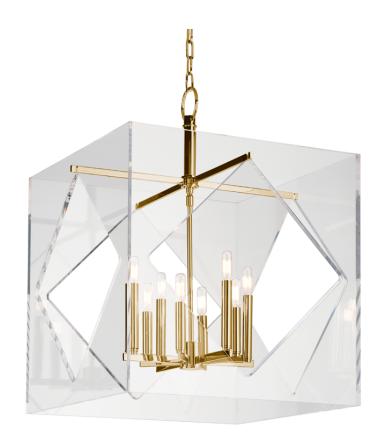

# **TRAVIS**

5924-AGB

#### AGED BRASS

Coastal Suitable Finish (EPM): No

# **DIMENSIONS**

Height: 32" Width/Diameter: 24" Length: 24"

Minimum Height: 35.75" Maximum Height: 87.75" Canopy/Backplate: 6" Hanging Type: 54" Chain Product Weight: 45lb

Canopy/Backplate Shape: Round Sloped Ceiling Compatible: Yes

## Shade

Shade 1: Acrylic Shade 1 Finish: Clear Shade 1 Top Width: 24" Shade 1 Bottom L/W: 0" / 24"

Shade 1 Height: 24"

Replacement Glass Item #(s): ACR-005924

#### Bulb 1

Bulb Included: No

Socket: E12 Candelabra Base

Bulb Type: B11 Max Wattage: 60 Bulb Quantity: 8 Bulb Included: No Wire Length: 120"

Gem Box Required (2"x3"): No

Dark Sky: No