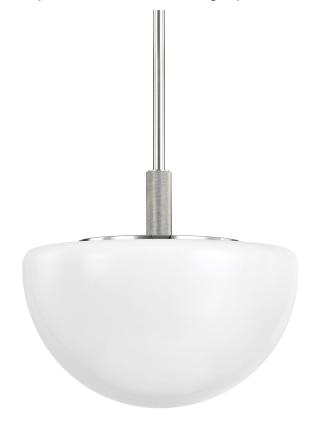

### 5919-PN

A half-round opal glossy glass shade with knurled metal details and a simple domed canopy give Lethbridge a modern industrial aesthetic. Available in three sizes and three classic finishes, this versatile pendant can work in various design styles.

### POLISHED NICKEL

Coastal Suitable Finish (EPM): No