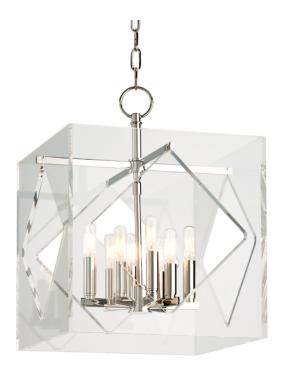

## **FINISHES**

POLISHED NICKEL Coastal Suitable Finish (EPM): No

#### DIMENSIONS

Height: 21.5" Width/Diameter: 16" Length: 16" Minimum Height: 24.75" Maximum Height: 76.75" Canopy/Backplate: 6" Hanging Type: 54" Chain Product Weight: 23lb Canopy/Backplate Shape: Round Sloped Ceiling Compatible: Yes Living Finish: No Uplight Only: No

## Shade

Shade 1: Acrylic Shade 1 Finish: Clear Shade 1 Top Width: 16" Shade 1 Bottom L/W: 0" / 16" Shade 1 Height: 16" Replacement Glass Item #(s): ACR-005916

#### ELECTRICAL

Bulb 1 Bulb Included: No

Socket: E12 Candelabra Base Bulb Type: B11 Max Wattage: 60 Bulb Quantity: 8 Bulb Included: No Wire Length: 120" Gem Box Required (2"x3"): No Dark Sky: No