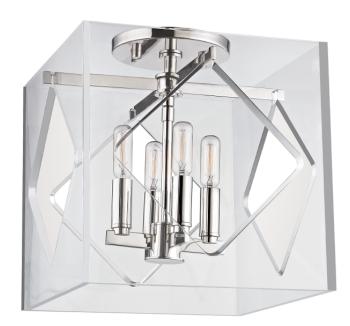

# FINISHES

POLISHED NICKEL Coastal Suitable Finish (EPM): No

### DIMENSIONS

Height: 13.25" Width/Diameter: 12" Length: 12" Canopy/Backplate: 6" Product Weight: 9lb Canopy/Backplate Shape: Round Sloped Ceiling Compatible: No Living Finish: No Uplight Only: No

### Shade

Shade 1: Acrylic Shade 1 Finish: Clear Shade 1 Top Width: 12" Shade 1 Bottom L/W: 0" / 12" Shade 1 Height: 12" Replacement Glass Item #(s): ACR-005912

## ELECTRICAL

Bulb 1

Bulb Included: No Socket: E12 Candelabra Base Bulb Type: B11 Max Wattage: 40 Bulb Quantity: 4 Bulb Included: No Wire Length: 120" Gem Box Required (2"x3"): No Dark Sky: No