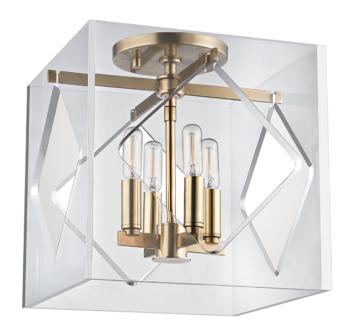

# **TRAVIS**

5912F-AGB

#### AGED BRASS

Coastal Suitable Finish (EPM): No

### **DIMENSIONS**

Height: 13.25" Width/Diameter: 12" Length: 12" Canopy/Backplate: 6" Product Weight: 9lb

Canopy/Backplate Shape: Round Sloped Ceiling Compatible: No

Living Finish: No Uplight Only: No

#### Shade

Shade 1: Acrylic Shade 1 Finish: Clear Shade 1 Top Width: 12" Shade 1 Bottom L/W: 0" / 12"

Shade 1 Height: 12"

Replacement Glass Item #(s): ACR-005912