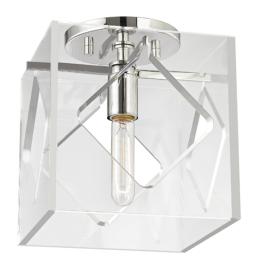

# **TRAVIS**

5909F-PN

#### POLISHED NICKEL

Coastal Suitable Finish (EPM): No

#### Shade

Shade 1: Acrylic Shade 1 Finish: Clear

Replacement Glass Item #(s): ACR-005909