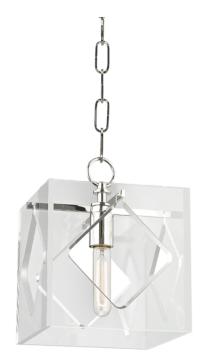

# TRAVIS

# FINISHES

POLISHED NICKEL Coastal Suitable Finish (EPM): No

## DIMENSIONS

Height: 10.75" Width/Diameter: 9" Length: 9" Minimum Height: 15.25" Maximum Height: 67.25" Canopy/Backplate: 6" Product Weight: 9lb Canopy/Backplate Shape: Round Sloped Ceiling Compatible: No Living Finish: No Uplight Only: No

#### Shade

Shade 1: Acrylic Shade 1 Finish: Clear Replacement Glass Item #(s): ACR-005909