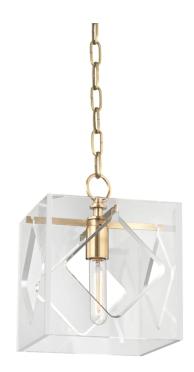

# **TRAVIS**

5909-AGB

#### AGED BRASS

Coastal Suitable Finish (EPM): No

# **DIMENSIONS**

Height: 10.75" Width/Diameter: 9" Length: 9"

Minimum Height: 15.25"

Maximum Height: 67.25" Canopy/Backplate: 6" Product Weight: 9lb

Canopy/Backplate Shape: Round Sloped Ceiling Compatible: No

#### Shade

Shade 1: Acrylic Shade 1 Finish: Clear

Replacement Glass Item #(s): ACR-005909