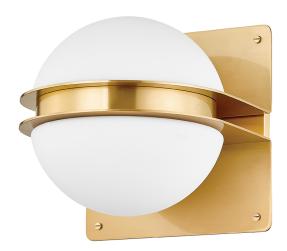

# **RUDOLF**

5900-AGB

Rudolf's soft square backplate splits and projects to carry two half-round opal etched shades connected by a sleek band of Aged Brass metalwork, creating a masterful illusion of a single globe hugged by a metal belt. Scew details at each corner of the backplate add to the high-end, tailored feel of the piece.