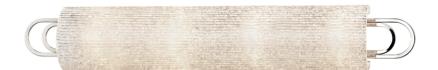

# BUCKLEY 5844-PN

# FINISHES

POLISHED NICKEL Coastal Suitable Finish (EPM): No

## DIMENSIONS

Height: 5" Width/Diameter: 31" Product Weight: 13lb Extension: 4.5" Top to Center: 15.5" Canopy/Backplate Shape: Rectangle Sloped Ceiling Compatible: No Living Finish: No Uplight Only: No

## Shade

Shade 1: Glass Shade 1 Top Width: 4" Shade 1 Height: 23" Replacement Glass Item #(s): GLS-005844