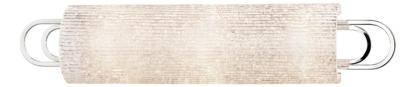

# BUCKLEY 5843-PN

## FINISHES

POLISHED NICKEL Coastal Suitable Finish (EPM): No

### DIMENSIONS

Height: 5" Width/Diameter: 25" Product Weight: 8lb Extension: 4.5" Top to Center: 12" Canopy/Backplate Shape: Rectangle Sloped Ceiling Compatible: No Living Finish: No Uplight Only: No

## Shade

Shade 1: Glass Shade 1 Top Width: 4" Shade 1 Height: 17.25" Replacement Glass Item #(s): GLS-005843