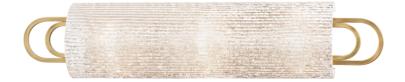

# BUCKLEY 5843-AGB

## FINISHES

AGED BRASS Coastal Suitable Finish (EPM): No

### DIMENSIONS

Height: 5" Width/Diameter: 25" Product Weight: 8lb Extension: 4.5" Top to Center: 12" Canopy/Backplate Shape: Rectangle Sloped Ceiling Compatible: No Living Finish: No Uplight Only: No

## Shade

Shade 1: Glass Shade 1 Top Width: 4" Shade 1 Height: 17.25" Replacement Glass Item #(s): GLS-005843