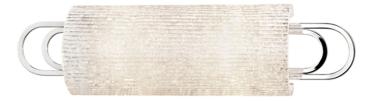

# BUCKLEY 5842-PN

## FINISHES

POLISHED NICKEL Coastal Suitable Finish (EPM): No

## DIMENSIONS

Height: 5" Width/Diameter: 18" Product Weight: 5lb Extension: 4.5" Top to Center: 8.5" Canopy/Backplate Shape: Rectangle Sloped Ceiling Compatible: No Living Finish: No Uplight Only: No

## Shade

Shade 1: Glass Shade 1 Top Width: 4" Shade 1 Height: 11.5" Replacement Glass Item #(s): GLS-005842