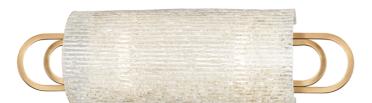

# **BUCKLEY**

5842-AGB

#### AGED BRASS

Coastal Suitable Finish (EPM): No

# **DIMENSIONS**

Height: 5"

Width/Diameter: 18" Product Weight: 5lb Extension: 4.5" Top to Center: 8.5"

Canopy/Backplate Shape: Rectangle Sloped Ceiling Compatible: No

Living Finish: No Uplight Only: No

## Shade

Shade 1: Glass Shade 1 Top Width: 4"

Shade 1 Height: 11.5"

Replacement Glass Item #(s): GLS-005842