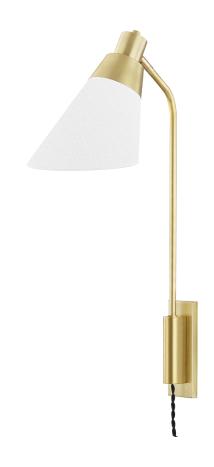

## **FINISHES**

#### AGED BRASS

Coastal Suitable Finish (EPM): No

## **DIMENSIONS**

Height: 24"
Width/Diameter: 6"
Product Weight: 4lb
Extension: 13.75"
Top to Center: 20.75"

Canopy/Backplate Shape: Rectangle Sloped Ceiling Compatible: No

Living Finish: No Uplight Only: No

### Shade

Shade 1 Top Width: 2.4" Shade 1 Bottom L/W: 0" / 6.75" Shade 1 Height: 8.75"