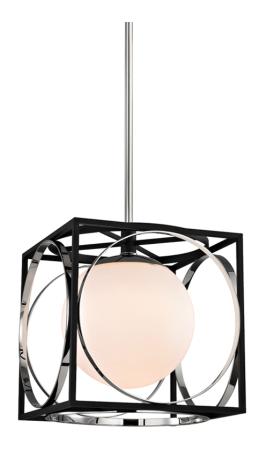

# **WADSWORTH**

5814-PN

## **DIMENSIONS**

Height: 14.25" Width/Diameter: 13.5" Length: 13.5" Minimum Height: 17.75" Maximum Height: 71.75" Canopy/Backplate: 6"

Hanging Type: 1-3" / 1-6" / 1-12" / 2-18" Stems

Product Weight: 17lb

#### Shade

Shade 1: Glass Shade 1 Top Width: 9" Shade 1 Bottom L/W: 0" / 9" Shade 1 Height: 9.5"

Replacement Glass Item #(s): GLS-005814