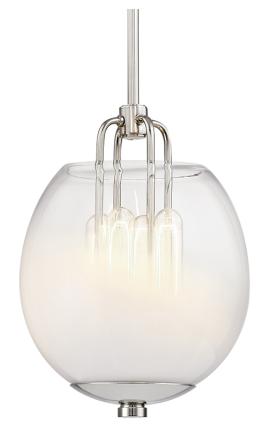

# **SAWYER**

5709-PN

Elevate outdoor living spaces with this six-light exterior chandelier. Curved arms in a Forged Iron finish stem from a center orb and hold candlesticks covered with glass to protect them from the elements. The slender, hooked chain detailing is the perfect complement to this gorgeous silhouette.

## **POLISHED NICKEL**

Coastal Suitable Finish (EPM): No

#### **DIMENSIONS**

Height: 12"

Width/Diameter: 9.5" Minimum Height: 16" Maximum Height: 70" Canopy/Backplate: 4.75"

Hanging Type: 1-3" / 1-6" / 1-12" / 2-18" Stems

Product Weight: 9lb

Canopy/Backplate Shape: Round Sloped Ceiling Compatible: No

#### Shade

Shade 1: Glass

Shade 1 Finish: Glossy Shade 1 Top Width: 9.5" Shade 1 Bottom L/W: 0" / 9.5"

Shade 1 Height: 9.5"

Replacement Glass Item #(s): GLS-005709