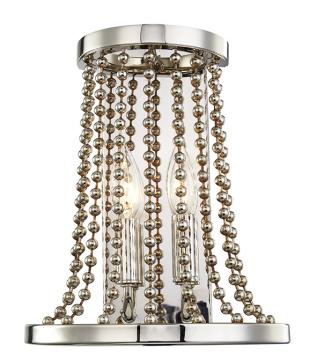

# **SPOOL**

5700-PN

#### POLISHED NICKEL

Coastal Suitable Finish (EPM): No

## **DIMENSIONS**

Height: 12.5"

Width/Diameter: 10.75" Product Weight: 5lb Extension: 6" Top to Center: 6.25"

Canopy/Backplate Shape: Rectangle Sloped Ceiling Compatible: No

Living Finish: No Uplight Only: Yes