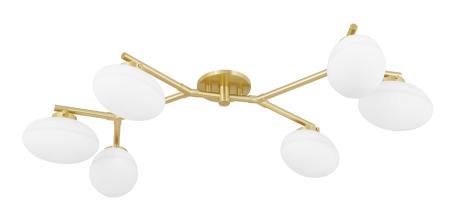

#### AGED BRASS

Coastal Suitable Finish (EPM): No

## **DIMENSIONS**

Height: 7.75"

Width/Diameter: 33.75" Length: 40.88" Canopy/Backplate: 6" Product Weight: 18.3lb

Canopy/Backplate Shape: Round Sloped Ceiling Compatible: No

Living Finish: No Uplight Only: No

### Shade

Shade 1: Glass

Shade 1 Top Length: 8.25" Shade 1 Top Width: 5.5" Shade 1 Height: 5.5"

Replacement Glass Item #(s): GLS-005530