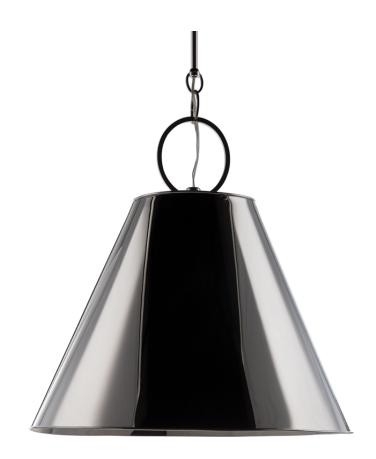

# **ALTAMONT**

5519-PN

#### POLISHED NICKEL

Coastal Suitable Finish (EPM): No

#### Shade

Shade 1: Steel

Shade 1 Finish: Polished Nickel Shade 1 Top Width: 7.5" Shade 1 Bottom L/W: 0" / 19" Shade 1 Height: 14.5"

Replacement Glass Item #(s): SHD-005519-PN