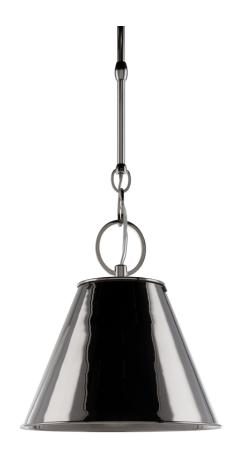

# **ALTAMONT**

5511-PN

#### POLISHED NICKEL

Coastal Suitable Finish (EPM): No

# **DIMENSIONS**

Height: 11.75"
Width/Diameter: 11"
Minimum Height: 19.75"
Maximum Height: 70.75"
Canopy/Backplate: 6"
Product Weight: 4lb

Canopy/Backplate Shape: Round Sloped Ceiling Compatible: No

Living Finish: No Uplight Only: No

#### Shade

Shade 1: Steel

Shade 1 Finish: Polished Nickel Shade 1 Top Width: 4.75" Shade 1 Bottom L/W: 0" / 11"

Shade 1 Height: 8"

Replacement Glass Item #(s): SHD-005511-PN