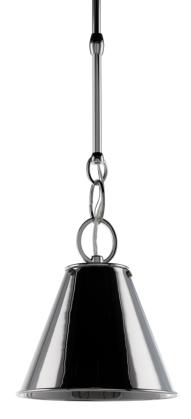

# ALTAMONT 5508-PN

## FINISHES

POLISHED NICKEL Coastal Suitable Finish (EPM): No

### DIMENSIONS

Height: 9" Width/Diameter: 8" Minimum Height: 24" Maximum Height: 68" Canopy/Backplate: 6" Product Weight: 3lb Canopy/Backplate Shape: Round Sloped Ceiling Compatible: No Living Finish: No Uplight Only: No

#### Shade

Shade 1: Steel Shade 1 Finish: Polished Nickel Shade 1 Top Width: 3.5" Shade 1 Bottom L/W: 0" / 8" Shade 1 Height: 6.25" Replacement Glass Item #(s): SHD-005508-PN