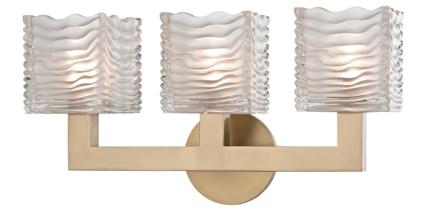

# **SAGAMORE**

5443-AGB

## **DIMENSIONS**

Height: 9"

Width/Diameter: 17.5" Canopy/Backplate: 4.75" Product Weight: 11lb Extension: 5.25" Top to Center: 6.5"

Canopy/Backplate Shape: Round Sloped Ceiling Compatible: No

Living Finish: No Uplight Only: No

#### Shade

Shade 1: Glass

Shade 1 Top Width: 4.25" Shade 1 Bottom L/W: 0" / 4.25"

Shade 1 Height: 4.5"

Replacement Glass Item #(s): GLS-005441