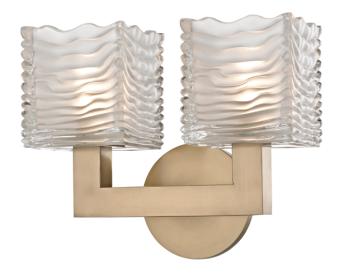

# **SAGAMORE**

5442-AGB

# **DIMENSIONS**

Height: 9"

Width/Diameter: 11"
Canopy/Backplate: 4.75"
Product Weight: 7lb
Extension: 5.25"
Top to Center: 6.5"

Canopy/Backplate Shape: Round Sloped Ceiling Compatible: No

Living Finish: No Uplight Only: No

#### Shade

Shade 1: Glass

Shade 1 Top Width: 4.25" Shade 1 Bottom L/W: 0" / 4.25"

Shade 1 Height: 4.5"

Replacement Glass Item #(s): GLS-005441