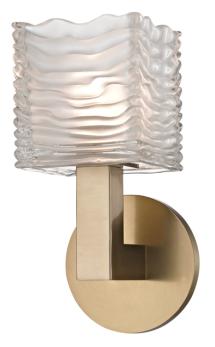

# **SAGAMORE**

5441-AGB

#### AGED BRASS

Coastal Suitable Finish (EPM): No

# **DIMENSIONS**

Height: 10"

Width/Diameter: 4.75" Canopy/Backplate: 4.75" Product Weight: 4lb Extension: 5.25" Top to Center: 6.5"

Canopy/Backplate Shape: Round Sloped Ceiling Compatible: No

Living Finish: No Uplight Only: No

#### Shade

Shade 1: Glass

Shade 1 Top Width: 4.25" Shade 1 Bottom L/W: 0" / 4.25"

Shade 1 Height: 4.5"

Replacement Glass Item #(s): GLS-005441