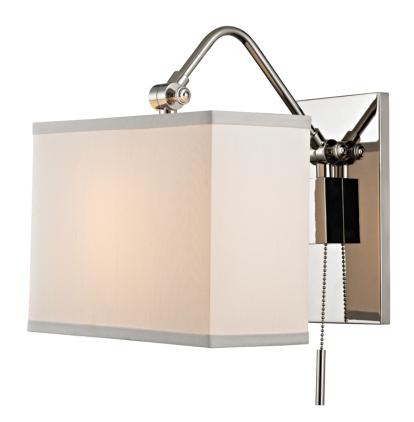

# **LEYDEN**

5421-PN

# **DIMENSIONS**

Height: 13.5" Width/Diameter: 9" Product Weight: 4lb Extension: 9" Top to Center: 9.25"

Canopy/Backplate Shape: Rectangle Sloped Ceiling Compatible: No

Living Finish: No Uplight Only: No

#### Shade

Shade 1: Silk

Shade 1 Top Length: 9" Shade 1 Top Width: 4" Shade 1 Bottom L/W: 9" / 4"

Shade 1 Height: 7"

Replacement Glass Item #(s): SHD-005421