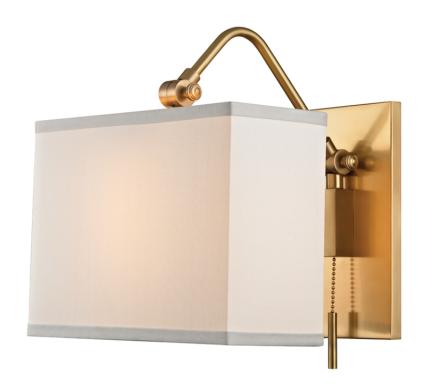

# **LEYDEN**

5421-AGB

#### AGED BRASS

Coastal Suitable Finish (EPM): No

# **DIMENSIONS**

Height: 13.5"
Width/Diameter: 9"
Product Weight: 4lb
Extension: 9"
Top to Center: 9.25"

Canopy/Backplate Shape: Rectangle Sloped Ceiling Compatible: No

Living Finish: No Uplight Only: No

#### Shade

Shade 1: Silk

Shade 1 Top Length: 9" Shade 1 Top Width: 4" Shade 1 Bottom L/W: 9" / 4"

Shade 1 Height: 7"

Replacement Glass Item #(s): SHD-005421