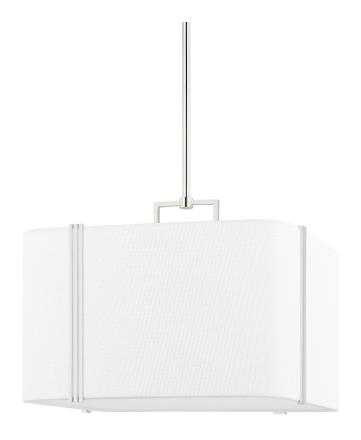

# **DOWNING**

5420-PN

#### POLISHED NICKEL

Coastal Suitable Finish (EPM): No

## **DIMENSIONS**

Height: 15.625" Width/Diameter: 20" Minimum Height: 18.625" Maximum Height: 72.625"

Hanging Type: 1-3" / 1-6" / 1-12" / 2-18" Stems

Product Weight: 13.2lb

Extension: 20"

Canopy/Backplate Shape: Square Sloped Ceiling Compatible: No

#### Shade

Shade 1: Linen

Shade 1 Top Width: 19.75" Shade 1 Bottom L/W: 0" / 19.75" Shade 1 Height: 11.75"