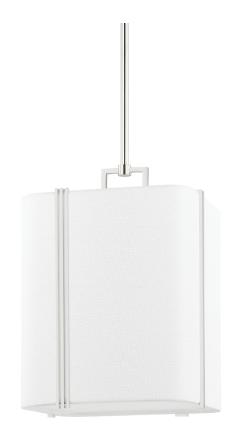

# **DOWNING**

#### 5413-PN

#### POLISHED NICKEL

Coastal Suitable Finish (EPM): No

# **DIMENSIONS**

Height: 17.75"

Width/Diameter: 13.25" Minimum Height: 20.75" Maximum Height: 74.75"

Hanging Type: 1-3" / 1-6" / 1-12" / 2-18" Stems

Product Weight: 8.8lb Extension: 13.25"

Canopy/Backplate Shape: Square Sloped Ceiling Compatible: No

## Shade

Shade 1: Linen

Shade 1 Top Width: 13" Shade 1 Bottom L/W: 0" / 13" Shade 1 Height: 15.5"