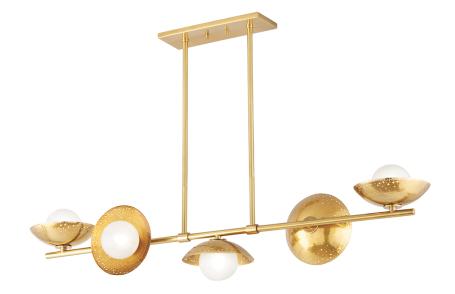

# GLIMMER 5355-AGB

With perforated Aged Brass shades and clear globes etched on the inside, it's easy to see how Glimmer got its name. Light fills the glass and reflects beautifully off the metal while also seeping through the holes creating a stunning shimmer. The unique placement of the shades on the sconce, pendant, chandelier, and linear provide all-around light.

### AGED BRASS

Coastal Suitable Finish (EPM): No

## DIMENSIONS

Height: 10" Width/Diameter: 8" Length: 50" Minimum Height: 14" Maximum Height: 68" Canopy/Backplate: 4.75" Hanging Type: 1-3" / 1-6" / 1-12" / 2-18" Stems Product Weight: 18lb Extension: 8" Canopy/Backplate Shape: Rectangle Sloped Ceiling Compatible: No Living Finish: No Uplight Only: No

### Shade

Shade 1: Glass Shade 1 Finish: Clear Etched Inside Shade 1 Top Width: 4.25"