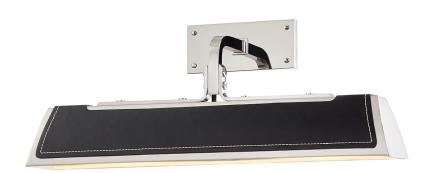

# **HOLTSVILLE**

5318-BN

#### **BURNISHED NICKEL**

Coastal Suitable Finish (EPM): No

## **DIMENSIONS**

Height: 7.25"
Width/Diameter: 18"
Product Weight: 4.41lb
Extension: 5.5"
Top to Center: 1.25"

Canopy/Backplate Shape: Rectangle Sloped Ceiling Compatible: No

Living Finish: No Uplight Only: Yes