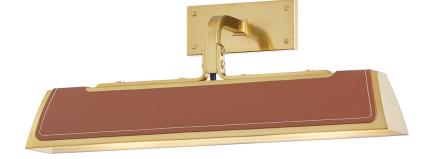

# HOLTSVILLE 5318-AGB

## FINISHES

AGED BRASS Coastal Suitable Finish (EPM): No

### DIMENSIONS

Height: 7.25" Width/Diameter: 18" Product Weight: 4.41lb Extension: 5.5" Top to Center: 1.25" Canopy/Backplate Shape: Rectangle Sloped Ceiling Compatible: No Living Finish: No Uplight Only: Yes