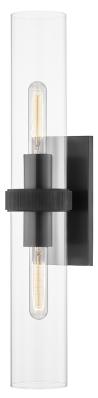

# BRIGGS 5302-OB

## FINISHES

OLD BRONZE Coastal Suitable Finish (EPM): No

### DIMENSIONS

Height: 23" Width/Diameter: 4.5" Product Weight: 7lb Extension: 5.25" Top to Center: 11.5" Canopy/Backplate Shape: Rectangle Sloped Ceiling Compatible: No Living Finish: No Uplight Only: Yes

#### Shade

Shade 1: Glass Shade 1 Top Width: 3.5" Shade 1 Bottom L/W: 0" / 3.5" Shade 1 Height: 11.25" Replacement Glass Item #(s): GLS-005301

#### ELECTRICAL

Bulb 1

Bulb Included: No Socket: E26 Medium Base Bulb Type: T10-8.5 Max Wattage: 60 Bulb Quantity: 2 Bulb Included: No Wire Length: 7" Gem Box Required (2"x3"): No Dark Sky: No