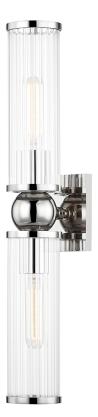

# **MALONE**

5272-PN

#### POLISHED NICKEL

Coastal Suitable Finish (EPM): No

## **DIMENSIONS**

Height: 22.25"
Width/Diameter: 4.5"
Product Weight: 7lb
Extension: 4"

Top to Center: 11.25"

Canopy/Backplate Shape: Square Sloped Ceiling Compatible: No

Living Finish: No Uplight Only: No

#### Shade

Shade 1: Glass

Shade 1 Top Width: 3.125" Shade 1 Bottom L/W: 0" / 3.125" Shade 1 Height: 9.84"