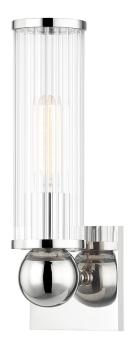

# **MALONE**

5271-PN

#### POLISHED NICKEL

Coastal Suitable Finish (EPM): No

# **DIMENSIONS**

Height: 13.5" Width/Diameter: 4.5" Product Weight: 4lb Extension: 4"

Top to Center: 11.25"

Canopy/Backplate Shape: Square Sloped Ceiling Compatible: No

Living Finish: No Uplight Only: No

#### Shade

Shade 1: Glass

Shade 1 Top Width: 3.125" Shade 1 Bottom L/W: 0" / 3.125"

Shade 1 Height: 9.84"