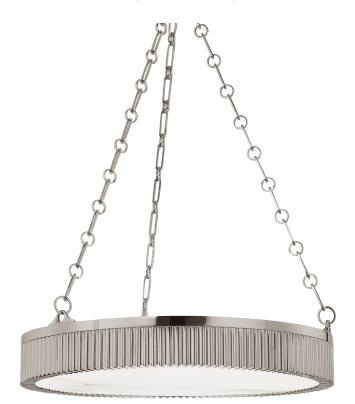

## DIMENSIONS

Height: 5.25" Width/Diameter: 22" Minimum Height: 14.5" Maximum Height: 41" Canopy/Backplate: 5" Hanging Type: 54" Chain Product Weight: 27lb Canopy/Backplate Shape: Round Sloped Ceiling Compatible: No Living Finish: No Uplight Only: No

#### Shade

Shade 1: Glass Shade 1 Finish: Antique Nickel Shade 1 Bottom L/W: 0" / 19.75" Replacement Glass Item #(s): ALA-000522