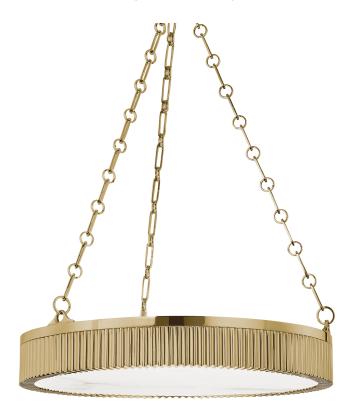

# LYNDEN

522-AGB

\*Due to the one-of-a-kind nature of the medium, exact colors and patterns may vary slightly from the image shown.

# FINISHES

AGED BRASS Coastal Suitable Finish (EPM): No

## DIMENSIONS

Height: 5.25" Width/Diameter: 22" Minimum Height: 14.5" Maximum Height: 41" Canopy/Backplate: 5" Hanging Type: 54" Chain Product Weight: 27lb Canopy/Backplate Shape: Round Sloped Ceiling Compatible: No Living Finish: No Uplight Only: No

#### Shade

Shade 1: Glass Shade 1 Finish: Aged Brass Shade 1 Bottom L/W: 0" / 19.75" Replacement Glass Item #(s): ALA-000522

c UL us