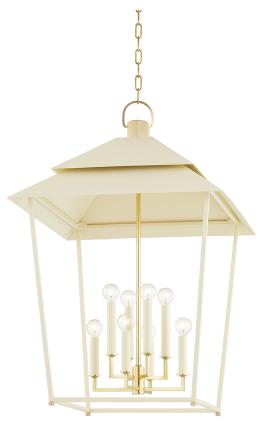

# NATICK 5138-AGB/SSD

Natick is clean, open, and airy. The double roofline stands out from a traditional lantern, while the Aged Brass metal feet and squared arms add to the unique quality of the piece.

#### DIMENSIONS

Height: 36" Width/Diameter: 24" Length: 24" Minimum Height: 39.5" Maximum Height: 92" Canopy/Backplate: 6" Hanging Type: 54" Chain Product Weight: 30.4lb Canopy/Backplate Shape: Round Sloped Ceiling Compatible: Yes Living Finish: No Uplight Only: No

#### Bulb 1

Bulb Included: No Socket: E12 Candelabra Base Bulb Type: G16.5 Max Wattage: 40 Bulb Quantity: 8 Bulb Included: No Wire Length: 120" Gem Box Required (2"x3"): No Dark Sky: No 