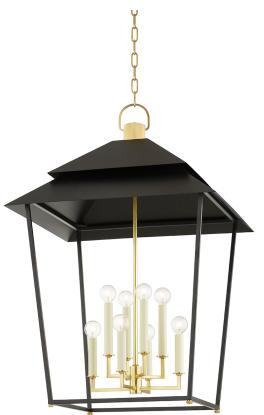

# NATICK 5138-AGB/SBK

Natick is clean, open, and airy. The double roofline stands out from a traditional lantern, while the Aged Brass metal feet and squared arms add to the unique quality of the piece.

# DIMENSIONS

Height: 36" Width/Diameter: 24" Length: 24" Minimum Height: 40.75" Maximum Height: 92.75" Canopy/Backplate: 6" Hanging Type: 54" Chain Product Weight: 30.4lb Canopy/Backplate Shape: Round Sloped Ceiling Compatible: Yes Living Finish: No Uplight Only: No