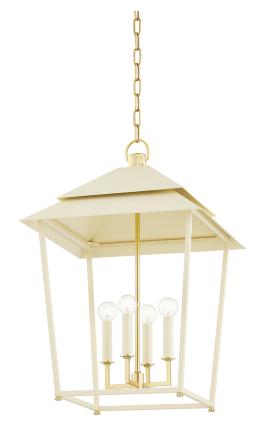

# **NATICK**

#### 5127-AGB/SSD

Natick is clean, open, and airy. The double roofline stands out from a traditional lantern, while the Aged Brass metal feet and squared arms add to the unique quality of the piece.