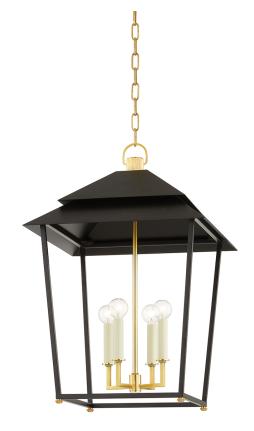

### 5127-AGB/SBK

Natick is clean, open, and airy. The double roofline stands out from a traditional lantern, while the Aged Brass metal feet and squared arms add to the unique quality of the piece.

## **DIMENSIONS**

Height: 27" Width/Diameter: 18" Length: 18"

Minimum Height: 30.75" Maximum Height: 83" Canopy/Backplate: 6" Hanging Type: 54" Chain Product Weight: 18.7lb

Canopy/Backplate Shape: Round Sloped Ceiling Compatible: Yes