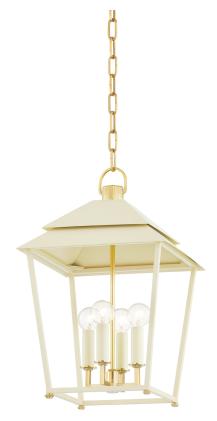

# **NATICK**

#### 5119-AGB/SSD

Natick is clean, open, and airy. The double roofline stands out from a traditional lantern, while the Aged Brass metal feet and squared arms add to the unique quality of the piece.

# **DIMENSIONS**

Height: 19.25"
Width/Diameter: 12.5"
Length: 12.5"
Minimum Height: 23"
Maximum Height: 75.25"
Canopy/Backplate: 5"
Hanging Type: 54" Chain
Product Weight: 11.7lb

Canopy/Backplate Shape: Round Sloped Ceiling Compatible: Yes