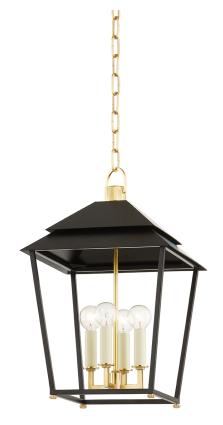

#### 5119-AGB/SBK

Natick is clean, open, and airy. The double roofline stands out from a traditional lantern, while the Aged Brass metal feet and squared arms add to the unique quality of the piece.

#### **DIMENSIONS**

Height: 19.25" Width/Diameter: 12.5" Length: 12.5"

Minimum Height: 22.75" Maximum Height: 74.75" Canopy/Backplate: 5" Hanging Type: 54" Chain Product Weight: 11.7lb

Canopy/Backplate Shape: Round Sloped Ceiling Compatible: Yes