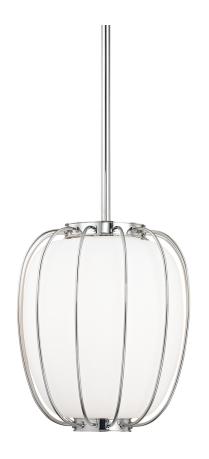

# **EPHRON**

5114-PN

#### POLISHED NICKEL

Coastal Suitable Finish (EPM): No

# **DIMENSIONS**

Height: 19.5" Width/Diameter: 14" Minimum Height: 25.5" Maximum Height: 79.5" Canopy/Backplate: 4.75"

Hanging Type: 1-3" / 1-6" / 1-12" / 2-18" Stems

Product Weight: 11lb

Canopy/Backplate Shape: Round Sloped Ceiling Compatible: No

#### Shade

Shade 1: Glass

Shade 1 Top Width: 13" Shade 1 Bottom L/W: 0" / 13" Shade 1 Height: 14.5"

Replacement Glass Item #(s): GLS-005114